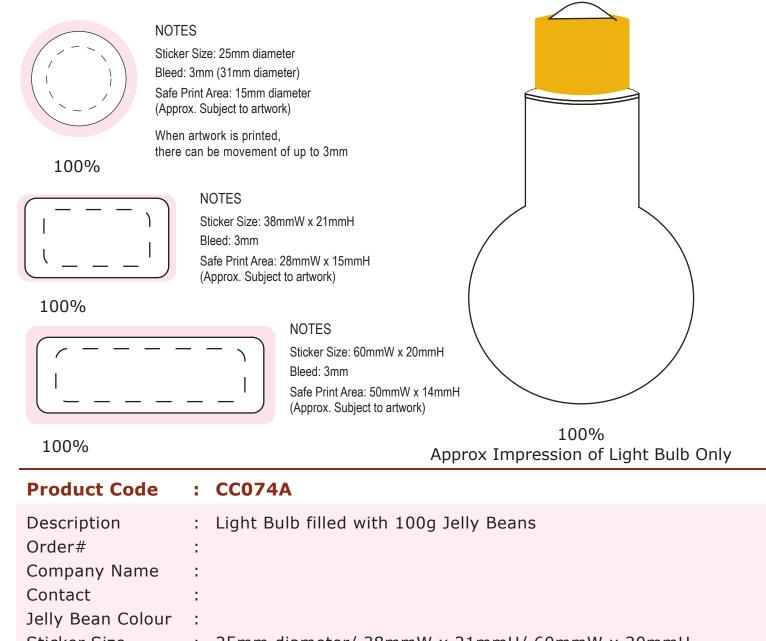

## ART APPROVAL

All colours used in this document are indicative only and they may vary across a variety of printing techniques and confectionery

Sticker Size: 25mm diameter/ 38mmW x 21mmH/ 60mmW x 20mmHPrint Colour:Customer must provide PMS Colour print guideQuantity:Delivery Date: